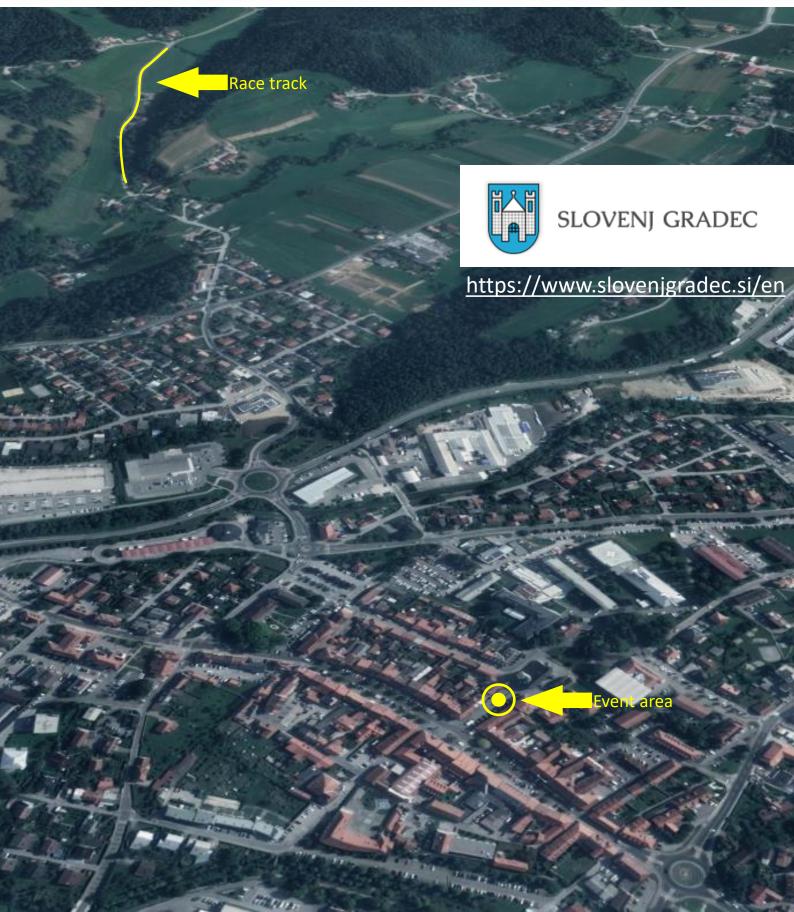

## 1 FEEL SLOVENIA WORLD CUP INLINE SLALOM

| DATE                           | 24.05.2025                                                                                                                                                                                                                                                                                                                                                                                                                                                                                                                                                                                         | 25.05.2025                                                                                                |                |  |  |
|--------------------------------|----------------------------------------------------------------------------------------------------------------------------------------------------------------------------------------------------------------------------------------------------------------------------------------------------------------------------------------------------------------------------------------------------------------------------------------------------------------------------------------------------------------------------------------------------------------------------------------------------|-----------------------------------------------------------------------------------------------------------|----------------|--|--|
| ORGANIZER                      | Ski club Vuzenica                                                                                                                                                                                                                                                                                                                                                                                                                                                                                                                                                                                  |                                                                                                           |                |  |  |
| NAME OF THE TRACK              | Inline slalom alpin                                                                                                                                                                                                                                                                                                                                                                                                                                                                                                                                                                                |                                                                                                           |                |  |  |
| GPS                            | Race track and Event area                                                                                                                                                                                                                                                                                                                                                                                                                                                                                                                                                                          |                                                                                                           |                |  |  |
| TYPE                           | SLOVENIAN TROPHY (WR) I FEEL SLOVENIA WORLD CUP (WC)                                                                                                                                                                                                                                                                                                                                                                                                                                                                                                                                               |                                                                                                           | WORLD CUP (WC) |  |  |
| DISCIPLINE                     | SLALOM                                                                                                                                                                                                                                                                                                                                                                                                                                                                                                                                                                                             | 1                                                                                                         |                |  |  |
| CLASES                         | 2017/and younger Kids (U8) 2015/16 Kids (U10) 2013/14 Children (U12) 2011/12 Children (U14) 2009/10 Juniors (U16) 2007/08 Juniors (U18) 2006/1986 Seniors 1985 ≤ Masters                                                                                                                                                                                                                                                                                                                                                                                                                           |                                                                                                           |                |  |  |
| PAYMENT                        | 15,00 € Kids and Children<br>20,00 € Others                                                                                                                                                                                                                                                                                                                                                                                                                                                                                                                                                        | 25,00€                                                                                                    |                |  |  |
| END OF ENTRY                   | 21.05.2025, 24.00                                                                                                                                                                                                                                                                                                                                                                                                                                                                                                                                                                                  |                                                                                                           |                |  |  |
|                                | Worldskate-rad.org or skvuzenica@gmail.com                                                                                                                                                                                                                                                                                                                                                                                                                                                                                                                                                         | Worldskate-rad.org  I Feel Slovenia WC Inline                                                             |                |  |  |
| REGLEMENT                      | Competition Rules Inline Alpine 2024 and changes 2024  Latest News                                                                                                                                                                                                                                                                                                                                                                                                                                                                                                                                 |                                                                                                           |                |  |  |
| CHIEF OF THE RACE<br>TD<br>TDA | Haberman (SLO) Tomsic (CRO) Dedinac (SRB)                                                                                                                                                                                                                                                                                                                                                                                                                                                                                                                                                          | EEL                                                                                                       |                |  |  |
| COURSE SETTERS 1. TRACK        | SLO                                                                                                                                                                                                                                                                                                                                                                                                                                                                                                                                                                                                | SLO                                                                                                       |                |  |  |
| COURSE SETTERS 2. TRACK        | SRB                                                                                                                                                                                                                                                                                                                                                                                                                                                                                                                                                                                                | CRO                                                                                                       |                |  |  |
| AWARDS                         | Place 1-3 medals, Place 1-10 certificates, all memorial medals                                                                                                                                                                                                                                                                                                                                                                                                                                                                                                                                     | Place 1-3 trophie, Place 1-6 price money,<br>Place 1-10 presents and certificates, all<br>memorial medals |                |  |  |
| SPECIAL AWARDS                 | Count and countess of Pohorje award for the winner in each category                                                                                                                                                                                                                                                                                                                                                                                                                                                                                                                                | 2 CAS                                                                                                     | 7              |  |  |
| NOTICE                         | Racers and other competitors take part in the race at their own risk. The organizer is not responsible for injuries or material damage during the race. Racers including foreign participants are ought to ensure for the purpose of race the appropriate insurance at their own expense and equipment according to terms of completion. Compulsory equipment: the 3-5 roller in-line skates, safety helmet (bike or ski), kneecap, elbow pad and wrist cap — or suitable gloves. Recommended equipment: ski poles, vertebras protector, coaxes, drumsticks and buttocks and clothes for all body. |                                                                                                           |                |  |  |